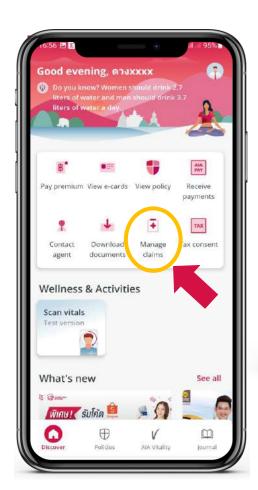

- 1. Log in to AIA+ application and click "Manage claims" menu.
- 2. Select either Individual or Group Insurance.
- 3. Reads and accepts the terms and conditions of AIA iClaim. Then select policy and claimant name (this step for Group Insurance claims only.)
- 4. Fill in claim and hospitalization details and upload documents.
- 5. Review information and receive OTP for verification.

#### How to Submit Claims online (AIA iClaim) (1/8)

Log in to AIA+ application and click "Manage claims" menu.

Select either Individual or Group Insurance.

Reads and accepts the terms and conditions of AIA iClaim. Then select policy and claimant name (this step for Group Insurance claims only.)