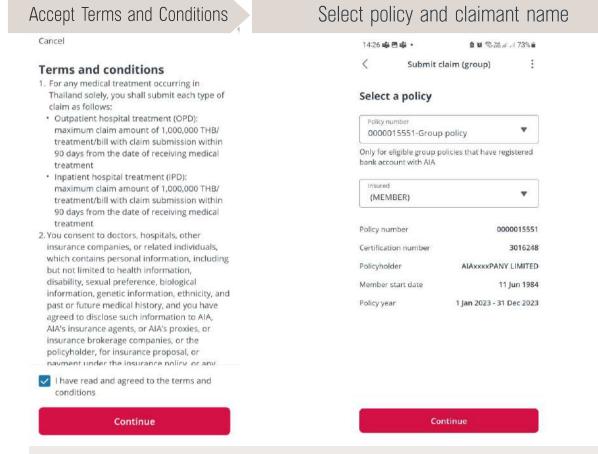

#### How to Submit Claims online (AIA iClaim) (1/8)

Log in to AIA+ application and click "Manage claims" menu.

Select either Individual or Group Insurance.

Reads and accepts the terms and conditions of AIA iClaim. Then select policy and claimant name (this step for Group Insurance claims only.)

How to Submit Claims online (AIA iClaim) (1/8)

Log in to AIA+ application and click "Manage claims" menu.

Select either Individual or Group Insurance.

Reads and accepts the terms and conditions of AIA iClaim. Then select policy and claimant name (this step for Group Insurance claims only.)

#### How to Submit Claims online (AIA iClaim) (1/8)

- Log in to AIA+ application and click "Manage claims" menu.
- Select either Individual or Group Insurance.
  - Reads and accepts the terms and conditions of AIA iClaim. Then select policy and claimant name (this step for Group Insurance claims only.)
- Fill in claim and hospitalization details and upload documents.
- Review information and receive OTP for verification.

#### How to Submit Claims online (AIA iClaim) (4/8)

- Log in to AIA+ application and click "Manage claims" menu.
- Select either Individual or Group Insurance.
- Reads and accepts the terms and conditions of AIA iClaim. Then select policy and claimant name (this step for Group Insurance claims only.)
- Fill in claim and hospitalization details and upload documents.
- Review information and receive OTP for verification.

#### How to Submit Claims online (AIA iClaim) (5/8)

- Log in to AIA+ application and click "Manage claims" menu.
- Select either Individual or Group Insurance.
  - Reads and accepts the terms and conditions of AIA iClaim. Then select policy and claimant name (this step for Group Insurance claims only.)
- Fill in claim and hospitalization details and upload documents.
- Review information and receive OTP for verification.

- The insured reads and accepts the terms and conditions of AIA iClaim.
- Select the policy and claimant name (for group insurance claims only).
- For individual insurance claims, there is no policy and claimant selection process.