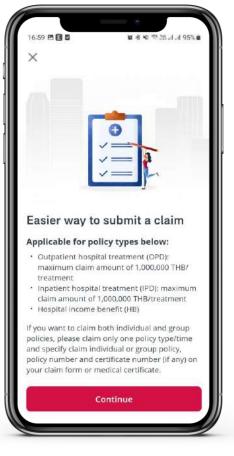

#### Conditions for Various Types of Claims (1/3)

• The Online Claims Service (AIA iClaim) covers medical treatment incurred in Thailand only. The benefits you can make claims through AIA iClaim are:

Out-patient treatment claim is up to 1,000,000 THB per treatment (including dental care, glasses and lenses, vaccine and health check-up,

depending on overage in your policies)

o In-patient treatment claim is up to 1,000,000 THB per treatment.

- Hospital Benefits (HB)
- Accidental Indemnity (AI)
- If your claim does not meet the criteria above, you <u>will not</u> be able to submit claim online through AIA+ application. Alternatively, you can submit claims through normal channels; including through the insurance agent or broker you contacted, submit your claim documents by person or send them by mail to: AIA Company Limited, Document Receiving Center, 1st Floor, AIA Tower 1, 181 Surawong Road, Bangrak, Bangkok 10500 (Please specify individual or group insurance claim documents).
- The criteria and considerations for claims payment are in accordance with the terms and conditions specified in the policy.
- AIA may request the submission of your original claim documents for further evaluation in certain cases.
- AIA reserves the right change, cancel, or amend any details or conditions by notifying in advance through the company's communication channels.