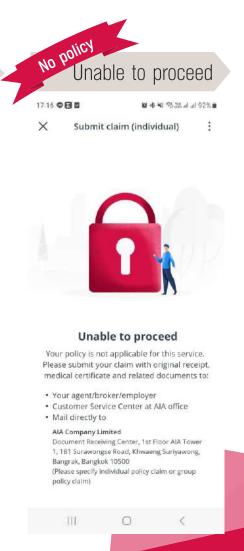

#### Conditions for Various Types of Claims (1/3)

• The Online Claims Service (AIA iClaim) covers medical treatment incurred in Thailand only. The benefits you can make claims through AIA iClaim are:

Out-patient treatment claim is up to 1,000,000 THB per treatment (including dental care, glasses and lenses, vaccine and health check-up,

depending on overage in your policies)

o In-patient treatment claim is up to 1,000,000 THB per treatment.

- Hospital Benefits (HB)
- Accidental Indemnity (AI)
- If your claim does not meet the criteria above, you <u>will not</u> be able to submit claim online through AIA+ application. Alternatively, you can submit claims through normal channels; including through the insurance agent or broker you contacted, submit your claim documents by person or send them by mail to: AIA Company Limited, Document Receiving Center, 1st Floor, AIA Tower 1, 181 Surawong Road, Bangrak, Bangkok 10500 (Please specify individual or group insurance claim documents).
- The criteria and considerations for claims payment are in accordance with the terms and conditions specified in the policy.
- AIA may request the submission of your original claim documents for further evaluation in certain cases.
- AIA reserves the right change, cancel, or amend any details or conditions by notifying in advance through the company's communication channels.