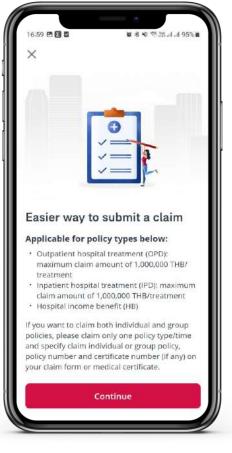

#### Conditions for Various Types of Claims (1/3)

• The Online Claims Service (AIA iClaim) covers medical treatment incurred in Thailand only. The benefits you can make claims through AIA iClaim are:

Out-patient treatment claim is up to 1,000,000 THB per treatment (including dental care, glasses and lenses, vaccine and health check-up,

depending on overage in your policies)

o In-patient treatment claim is up to 1,000,000 THB per treatment.

- Hospital Benefits (HB)
- Accidental Indemnity (AI)
- If your claim does not meet the criteria above, you <u>will not</u> be able to submit claim online through AIA+ application. Alternatively, you can submit claims through normal channels; including through the insurance agent or broker you contacted, submit your claim documents by person or send them by mail to: AIA Company Limited, Document Receiving Center, 1st Floor, AIA Tower 1, 181 Surawong Road, Bangrak, Bangkok 10500 (Please specify individual or group insurance claim documents).
- The criteria and considerations for claims payment are in accordance with the terms and conditions specified in the policy.
- AIA may request the submission of your original claim documents for further evaluation in certain cases.
- AIA reserves the right change, cancel, or amend any details or conditions by notifying in advance through the company's communication channels.