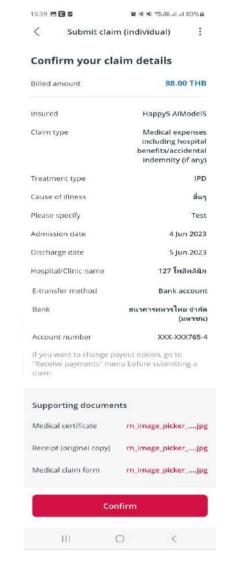

## Review Information and Documents

**OTP** 

The insured reviews all claim information, uploaded documents, and pay-out channel before submitting the claim.