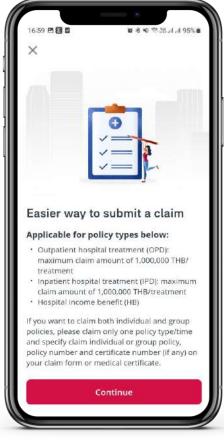

#### Conditions for Various Types of Claims (1/3)

• The Online Claims Service (AIA iClaim) covers medical treatment incurred in Thailand only. The benefits you can make claims through AIA iClaim are:

Out-patient treatment claim is up to 1,000,000 THB per treatment (including dental care, glasses and lenses, vaccine and health check-up,

depending on overage in your policies)

o In-patient treatment claim is up to 1,000,000 THB per treatment.

- Hospital Benefits (HB)
- Accidental Indemnity (AI)
- If your claim does not meet the criteria above, you <u>will not</u> be able to submit claim online through AIA+ application. Alternatively, you can submit claims through normal channels; including through the insurance agent or broker you contacted, submit your claim documents by person or send them by mail to: AIA Company Limited, Document Receiving Center, 1st Floor, AIA Tower 1, 181 Surawong Road, Bangrak, Bangkok 10500 (Please specify individual or group insurance claim documents).
- The criteria and considerations for claims payment are in accordance with the terms and conditions specified in the policy.
- AIA may request the submission of your original claim documents for further evaluation in certain cases.
- AIA reserves the right change, cancel, or amend any details or conditions by notifying in advance through the company's communication channels.