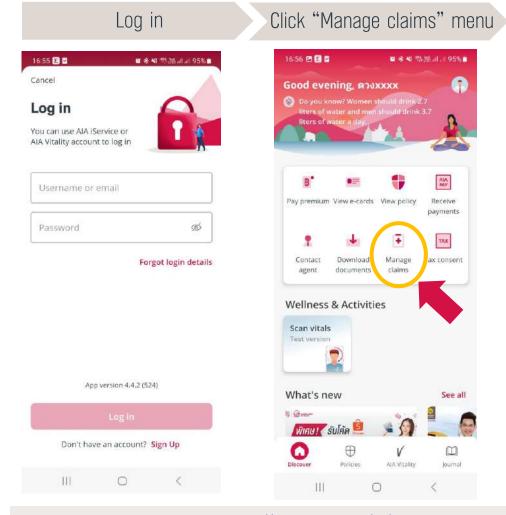

- 1. Log in to AIA+ application and click "Manage claims" menu.
- 2. Select either Individual or Group Insurance.
- 3. Reads and accepts the terms and conditions of AIA iClaim. Then select policy and claimant name (this step for Group Insurance claims only.)
- 4. Fill in claim and hospitalization details and upload documents.
- 5. Review information and receive OTP for verification.

#### How to Submit Claims online (AIA iClaim) (1/8)

Log in to AIA+ application and click "Manage claims" menu.

Select either Individual or Group Insurance.

Reads and accepts the terms and conditions of AIA iClaim. Then select policy and claimant name (this step for Group Insurance claims only.)