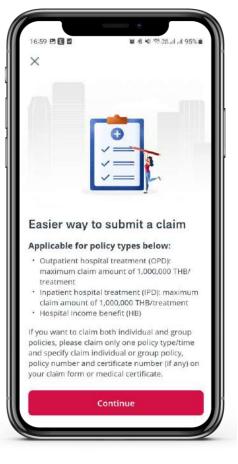

#### Conditions for Various Types of Claims (1/3)

• The Online Claims Service (AIA iClaim) covers medical treatment incurred in Thailand only. The benefits you can make claims through AIA iClaim are:

Out-patient treatment claim is up to 1,000,000 THB per treatment (including dental care, glasses and lenses, vaccine and health check-up,

depending on overage in your policies)

o In-patient treatment claim is up to 1,000,000 THB per treatment.

- Hospital Benefits (HB)
- Accidental Indemnity (AI)
- If your claim does not meet the criteria above, you <u>will not</u> be able to submit claim online through AIA+ application. Alternatively, you can submit claims through normal channels; including through the insurance agent or broker you contacted, submit your claim documents by person or send them by mail to: AIA Company Limited, Document Receiving Center, 1st Floor, AIA Tower 1, 181 Surawong Road, Bangrak, Bangkok 10500 (Please specify individual or group insurance claim documents).
- The criteria and considerations for claims payment are in accordance with the terms and conditions specified in the policy.
- AIA may request the submission of your original claim documents for further evaluation in certain cases.
- AIA reserves the right change, cancel, or amend any details or conditions by notifying in advance through the company's communication channels.