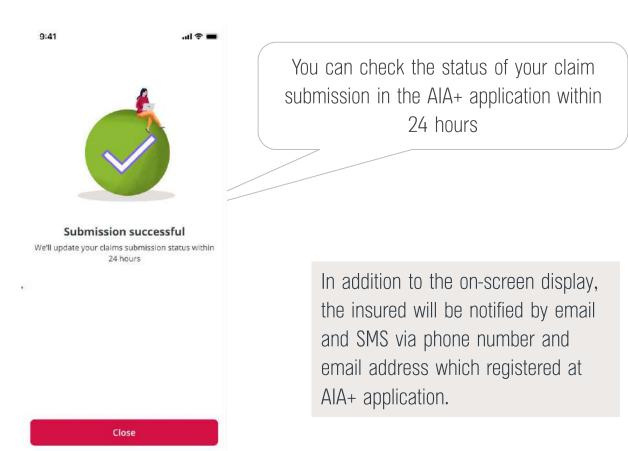

#### How to Submit Claims online (AIA iClaim) (6/8)

When claim submission is complete, the insured will see the display on the AIA+ application in 3 cases.

The claim has been submitted successfully. <u>Do not</u> need to submit the original documents used in this claim.

In addition to the on-screen display, the insured will be notified by email and SMS via phone number and email address which registered at AIA+ application.