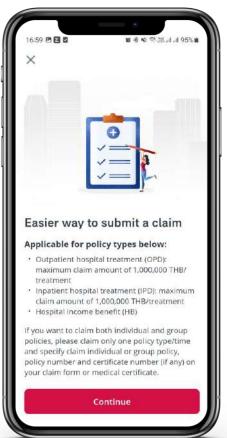

#### Conditions for Various Types of Claims (1/3)

• The Online Claims Service (AIA iClaim) covers medical treatment incurred in Thailand only. The benefits you can make claims through AIA iClaim are:

Out-patient treatment claim is up to 1,000,000 THB per treatment (including dental care, glasses and lenses, vaccine and health check-up,

depending on overage in your policies)

o In-patient treatment claim is up to 1,000,000 THB per treatment.

- Hospital Benefits (HB)
- Accidental Indemnity (AI)
- If your claim does not meet the criteria above, you <u>will not</u> be able to submit claim online through AIA+ application. Alternatively, you can submit claims through normal channels; including through the insurance agent or broker you contacted, submit your claim documents by person or send them by mail to: AIA Company Limited, Document Receiving Center, 1st Floor, AIA Tower 1, 181 Surawong Road, Bangrak, Bangkok 10500 (Please specify individual or group insurance claim documents).
- The criteria and considerations for claims payment are in accordance with the terms and conditions specified in the policy.
- AIA may request the submission of your original claim documents for further evaluation in certain cases.
- AIA reserves the right change, cancel, or amend any details or conditions by notifying in advance through the company's communication channels.