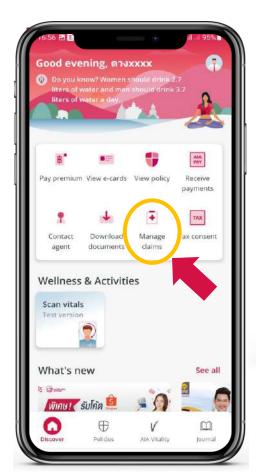

- 1. Log in to AIA+ application and click "Manage claims" menu.
- 2. Select either Individual or Group Insurance.
- 3. Reads and accepts the terms and conditions of AIA iClaim. Then select policy and claimant name (this step for Group Insurance claims only.)
- 4. Fill in claim and hospitalization details and upload documents.
- 5. Review information and receive OTP for verification.

#### How to Submit Claims online (AIA iClaim) (1/8)

Log in to AIA+ application and click "Manage claims" menu.

Select either Individual or Group Insurance.

Reads and accepts the terms and conditions of AIA iClaim. Then select policy and claimant name (this step for Group Insurance claims only.)