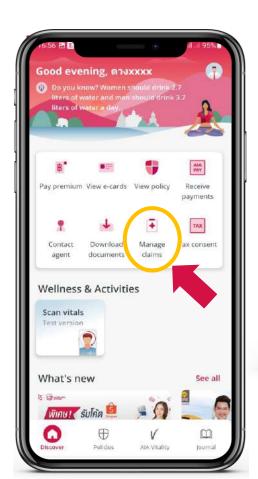

- 1. Log in to AIA+ application and click "Manage claims" menu.
- 2. Select either Individual or Group Insurance.
- 3. Reads and accepts the terms and conditions of AIA iClaim. Then select policy and claimant name (this step for Group Insurance claims only.)
- 4. Fill in claim and hospitalization details and upload documents.
- 5. Review information and receive OTP for verification.

#### How to Submit Claims online (AIA iClaim) (1/8)

Log in to AIA+ application and click "Manage claims" menu.

Select either Individual or Group Insurance.

Reads and accepts the terms and conditions of AIA iClaim. Then select policy and claimant name (this step for Group Insurance claims only.)