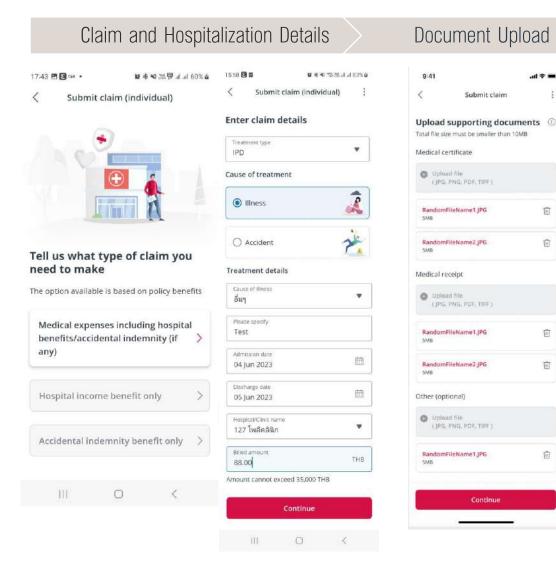

#### How to Submit Claims online (AIA iClaim) (4/8)

- Log in to AIA+ application and click "Manage claims" menu.
- Select either Individual or Group Insurance.
- Reads and accepts the terms and conditions of AIA iClaim. Then select policy and claimant name (this step for Group Insurance claims only.)
- Fill in claim and hospitalization details and upload documents.
- Review information and receive OTP for verification.

#### How to Submit Claims online (AIA iClaim) (5/8)

- Log in to AIA+ application and click "Manage claims" menu.
- Select either Individual or Group Insurance.
  - Reads and accepts the terms and conditions of AIA iClaim. Then select policy and claimant name (this step for Group Insurance claims only.)
- Fill in claim and hospitalization details and upload documents.
- Review information and receive OTP for verification.

Fill in claim and hospitalization details and upload documents.

Review information and receive OTP for verification.

Download AIA+ application at <a href="https://www.aia.co.th/th/health-wellness/vitality/campaigns/aia-plus-super-app-launch">https://www.aia.co.th/th/health-wellness/vitality/campaigns/aia-plus-super-app-launch</a> and watch VDO on how to register into the system <a href="here.">here.</a>

Fill in claim and hospitalization details and upload documents.

Review information and receive OTP for verification.

If you would like to file a claim for both individual and group insurance, choose to submit only one type of claim (any type), and write on the claim form or medical certificate "Forward this claim to Individual Insurance or Group Insurance for assessment." with the policy number and certificate number (if any).