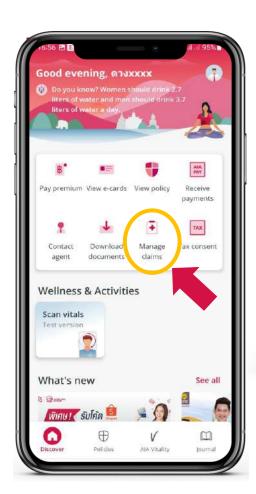

- 1. Log in to AIA+ application and click "Manage claims" menu.
- 2. Select either Individual or Group Insurance.
- 3. Reads and accepts the terms and conditions of AIA iClaim. Then select policy and claimant name (this step for Group Insurance claims only.)
- 4. Fill in claim and hospitalization details and upload documents.
- 5. Review information and receive OTP for verification.

#### How to Submit Claims online (AIA iClaim) (1/8)

Log in to AIA+ application and click "Manage claims" menu.

Select either Individual or Group Insurance.

Reads and accepts the terms and conditions of AIA iClaim. Then select policy and claimant name (this step for Group Insurance claims only.)