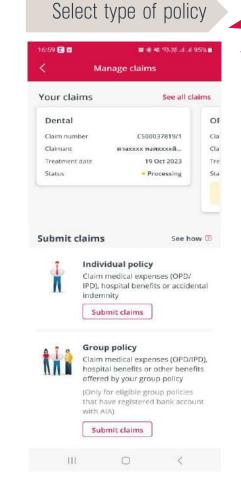

How to Submit Claims online (AIA iClaim) (1/8)

Log in to AIA+ application and click "Manage claims" menu.

Select either Individual or Group Insurance.

Reads and accepts the terms and conditions of AIA iClaim. Then select policy and claimant name (this step for Group Insurance claims only.)

Fill in claim and hospitalization details and upload documents.

Review information and receive OTP for verification.

If you would like to file a claim for both individual and group insurance, choose to submit only one type of claim (any type), and write on the claim form or medical certificate "Forward this claim to Individual Insurance or Group Insurance for assessment." with the policy number and certificate number (if any).

- The insured reads and accepts the terms and conditions of AIA iClaim.
- Select the policy and claimant name (for group insurance claims only).
- For individual insurance claims, there is no policy and claimant selection process.