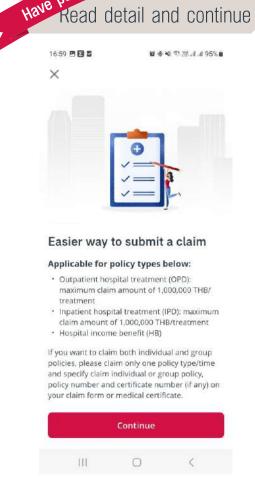

#### How to Submit Claims online (AIA iClaim) (4/8)

- Log in to AIA+ application and click "Manage claims" menu.
- Select either Individual or Group Insurance.
- Reads and accepts the terms and conditions of AIA iClaim. Then select policy and claimant name (this step for Group Insurance claims only.)
- Fill in claim and hospitalization details and upload documents.
- Review information and receive OTP for verification.