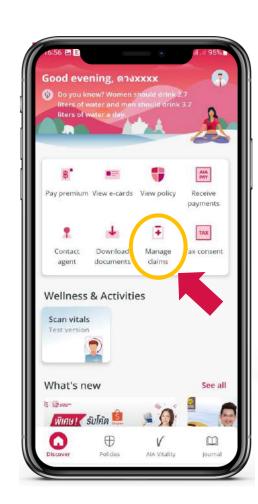

- 1. Log in to AIA+ application and click "Manage claims" menu.
- 2. Select either Individual or Group Insurance.
- 3. Reads and accepts the terms and conditions of AIA iClaim. Then select policy and claimant name (this step for Group Insurance claims only.)
- 4. Fill in claim and hospitalization details and upload documents.
- 5. Review information and receive OTP for verification.

#### How to Submit Claims online (AIA iClaim) (1/8)

Log in to AIA+ application and click "Manage claims" menu.

Select either Individual or Group Insurance.

Reads and accepts the terms and conditions of AIA iClaim. Then select policy and claimant name (this step for Group Insurance claims only.)