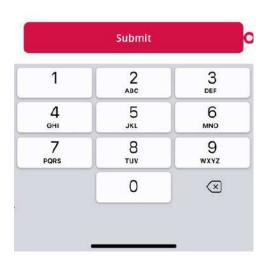

## Review Information and Documents

**OTP** 

The insured reviews all claim information, uploaded documents, and pay-out channel before submitting the claim.