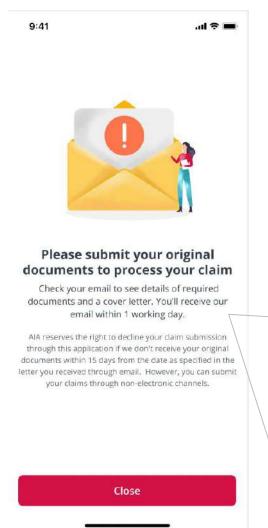

#### How to Submit Claims online (AIA iClaim) (7/8)

2 The claim has been submitted successfully and also <u>need to</u> submit the original documents used in this claim.

You will receive an email to see details of required documents and a cover letter within 1 working day.

If AIA does not receive the original documents within 15 days from the date as specified in the email, AIA reserves the right to reject claims submitted through AIA+ application and you can file a claim through non-electronic channels instead.