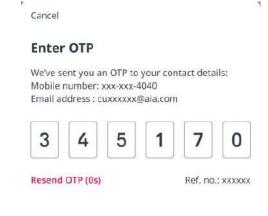

## Review Information and Documents

**OTP** 

The insured reviews all claim information, uploaded documents, and pay-out channel before submitting the claim.