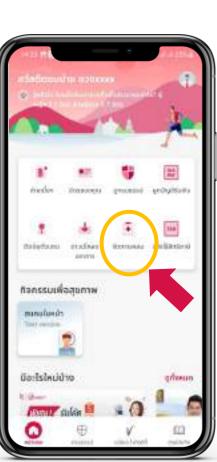

# ขั้นตอนการเรียกร้องสินไหมออนไลน์ (AIA iClaim) (2/8)

เข้าสู่ระบบเอไอเอ พลัส (AIA+) และเลือกเมนู "จัดการเคลม"

### เลือกประเภทกรมธรรม์ที่ต้องการเคลม

อ่านและยอมรับเงื่อนไขของเอไอเอ พลัส (AIA+) และเลือกกรมธรรม์และชื่อผู้เอาประกันภัย (ขั้นตอนนี้เฉพาะประกันกลุ่มเท่านั้น)

กรอกข้อมูล อัปโหลดหรือถ่ายรูปเอกสารเพื่อ ประกอบการพิจารณา

ตรวจสอบข้อมูลและยืนยันตัวตนผ่าน OTP

เลือกประเภทกรมธรรม์