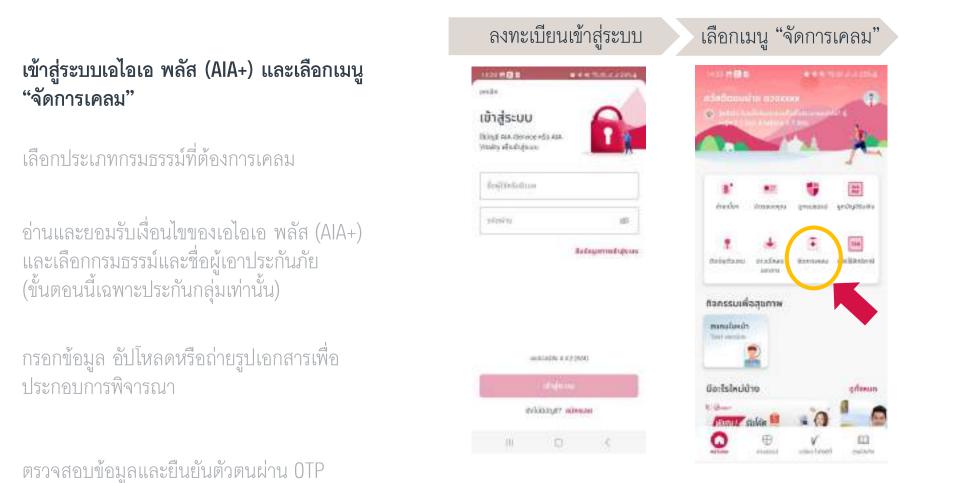

# ภาพรวมบริการเรียกร้องสินไหมออนไลน์ผ่านแอปพลิเคชันเอไอเอ พลัส (AIA+)

AIA iClaim คือ บริการเรียกร้องสินไหมออนไลน์ผ่านแอปฯ เอไอเอ พลัส (AIA+) สำหรับลูกค้าประกันสุขภาพรายบุคคลที่รับเงินผลประโยชน์ตามกรมธรรม์ผ่านบัญชี ธนาคาร (AIAPAY)\* และลูกค้าประกันกลุ่มที่ได้รับสิทธิและแจ้งเลขที่บัญชีธนาคาร ของผู้เอาประกันไว้กับเอไอเอ ผ่าน 5 ขั้นตอนง่ายๆ ดังนี้

- 1. เข้าสู่ระบบเอไอเอ พลัส (AIA+) และเลือกเมนู "จัดการเคลม"
- 2. เลือกประเภทกรมธรรม์ที่ต้องการเคลม
- อ่านและยอมรับเงื่อนไขของเอไอเอ พลัส (AIA+) และเลือกชื่อผู้เอาประกันภัย (ขั้นตอนนี้เฉพาะ ประกันกลุ่มเท่านั้น)
- 4. กรอกข้อมู<sup>่</sup>ล อัปโหลดหรือถ่ายรูปเอกสารเพื่อประกอบการพิจารณา
- 5. ตรวจสอบ<sup>ู้</sup>ข้อมูลและยืนยันตัวต<sup>ุ</sup>้นผ่าน OTP

# ขั้นตอนการเรียกร้องสินไหมออนไลน์ (AIA iClaim) (2/8)

เข้าสู่ระบบเอไอเอ พลัส (AIA+) และเลือกเมนู "จัดการเคลม"