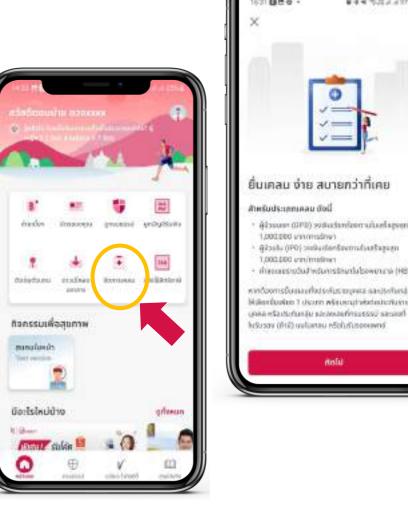

# ขั้นตอนการเรียกร้องสินไหมออนไลน์ (AIA iClaim) (2/8)

เข้าสู่ระบบเอไอเอ พลัส (AIA+) และเลือกเมนู "จัดการเคลม"

### เลือกประเภทกรมธรรม์ที่ต้องการเคลม

อ่านและยอมรับเงื่อนไขของเอไอเอ พลัส (AIA+) และเลือกกรมธรรม์และชื่อผู้เอาประกันภัย (ขั้นตอนนี้เฉพาะประกันกลุ่มเท่านั้น)

กรอกข้อมูล อัปโหลดหรือถ่ายรูปเอกสารเพื่อ ประกอบการพิจารณา

ตรวจสอบข้อมูลและยืนยันตัวตนผ่าน OTP

เลือกประเภทกรมธรรม์