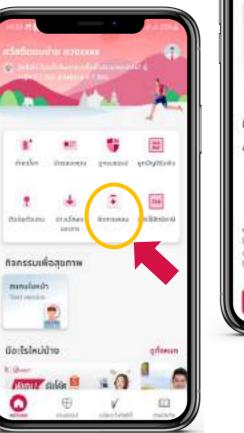

# ขั้นตอนการเรียกร้องสินไหมออนไลน์ (AIA iClaim) (2/8)

เข้าสู่ระบบเอไอเอ พลัส (AIA+) และเลือกเมนู "จัดการเคลม"

### เลือกประเภทกรมธรรม์ที่ต้องการเคลม

อ่านและยอมรับเงื่อนไขของเอไอเอ พลัส (AIA+) และเลือกกรมธรรม์และชื่อผู้เอาประกันภัย (ขั้นตอนนี้เฉพาะประกันกลุ่มเท่านั้น)

กรอกข้อมูล อัปโหลดหรือถ่ายรูปเอกสารเพื่อ ประกอบการพิจารณา

ตรวจสอบข้อมูลและยืนยันตัวตนผ่าน OTP

เลือกประเภทกรมธรรม์