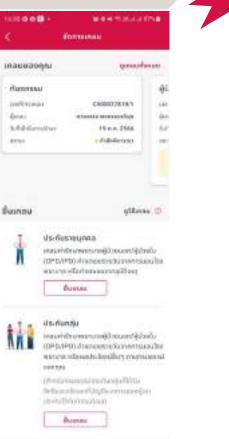

### เลือกประเภทกรมธรรม์ที่ต้องการเคลม

อ่านและยอมรับเงื่อนไขของเอไอเอ พลัส (AIA+) และเลือกกรมธรรม์และชื่อผู้เอาประกันภัย (ขั้นตอนนี้เฉพาะประกันกลุ่มเท่านั้น)

กรอกข้อมูล อัปโหลดหรือถ่ายรูปเอกสารเพื่อ ประกอบการพิจารณา

ตรวจสอบข้อมูลและยืนยันตัวตนผ่าน OTP

เลือกประเภทกรมธรรม์

#### เลือกกรมธรรม์ และชื่อผู้เอาประกันภัย

1411 @ @ 上 · 2日 市法メージ41日 flumau (ds:/fumju)

#### เลือกกรมธรรม์

| แลกับแห่งส<br>8000015551-ประกับกลุ่ม   |              |
|----------------------------------------|--------------|
| หรือกรองระดังระกันกลุ่มที่ให้บลิกสินจะ | 0,00 Yenrela |

automation to the second and the second seco

| Bristaturio                                  | 600                     |
|----------------------------------------------|-------------------------|
| (auntn)                                      |                         |
| antounni                                     | 0000015331              |
| antifictures.                                | 3016248                 |
| 68 erowania                                  | AGAILESPAINY LIMITED    |
| วังที่สมาชิกผู้เอาประกับกิดดับ<br>มีหลุงไฟไม | 11 0 0 2527             |
| Detainent                                    | 1 un 2566 - 31 a.n 2566 |