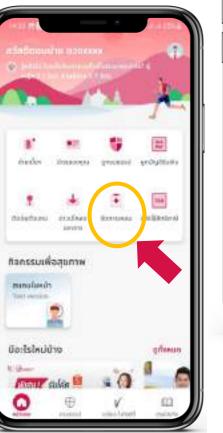

# ขั้นตอนการเรียกร้องสินไหมออนไลน์ (AIA iClaim) (2/8)

เข้าสู่ระบบเอไอเอ พลัส (AIA+) และเลือกเมนู "จัดการเคลม"

### เลือกประเภทกรมธรรม์ที่ต้องการเคลม

อ่านและยอมรับเงื่อนไขของเอไอเอ พลัส (AIA+) และเลือกกรมธรรม์และชื่อผู้เอาประกันภัย (ขั้นตอนนี้เฉพาะประกันกลุ่มเท่านั้น)

กรอกข้อมูล อัปโหลดหรือถ่ายรูปเอกสารเพื่อ ประกอบการพิจารณา

ตรวจสอบข้อมูลและยืนยันตัวตนผ่าน OTP

เลือกประเภทกรมธรรม์