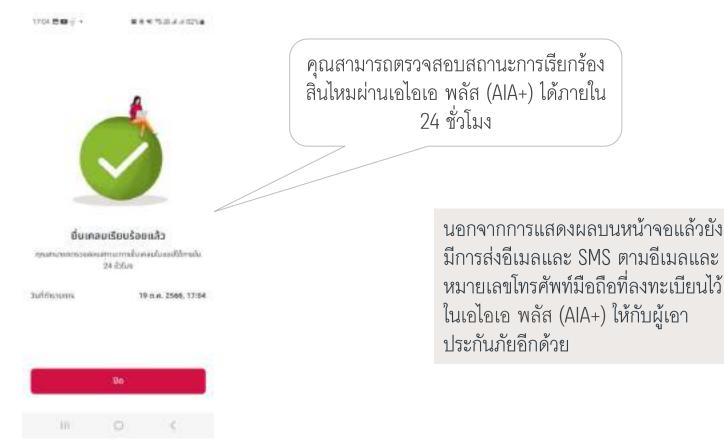

# ขั้นตอนการเรียกร้องสินไหมออนไลน์ (AIA iClaim) (6/8)

เมื่อยื่นเรียกร้องสินไหมเสร็จสิ้น ผู้เอาประกันภัยจะเห็นการแสดงผลบนระบบเอไอเอ พลัส (AIA+) ได้ใน 3 กรณี

1 ยื่นเรียกร้องสินไหมเสร็จสิ้น และ<u>ไม่</u>ต้องส่งเอกสารต้นฉบับที่ใช้ในการเคลมครั้งนี้

บริษัท เอไอเอ จำกัด ศูนย์รับเอกสาร ชั้น 1 เอไอเอ ทาวเวอร์ 1 เลขที่ 181 ถนนสุรวงศ์ เขตบางรัก กรุงเทพฯ 10500 (กรุณาระบุ เอกสารสินไหมประกันสุขภาพรายบุคคล หรือ ประกันกลุ่ม)

หากต้องการขอเอกสารต้นฉบับคืน กรุณาแนบ "<u>แบบฟอร์มแจ้งความประสงค์การ</u> <u>ขอเอกสารคืน</u>" มาพร้อมกับการส่งเอกสารต้นฉบับ กรณีชดใช้เต็มสิทธิ เอไอเอขอสงวนสิทธิ์ไม่คืนเอกสารต้นฉบับ นอกจากการแสดงผล บนหน้าจอแล้วยังมีการ ส่งอีเมลและ SMS ตาม อีเมลและหมายเลข โทรศัพท์มือถือที่ ลงทะเบียนไว้ในเอไอเอ พลัส (AIA+) ให้กับผู้เอา ประกันภัยอีกด้วย