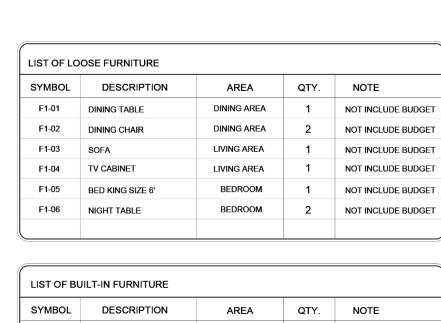

| LIST OF LOOSE FURNITURE |                  |         |      |                    |  |  |
|-------------------------|------------------|---------|------|--------------------|--|--|
| SYMBOL                  | DESCRIPTION      | AREA    | QTY. | NOTE               |  |  |
| F1-01                   | BED KING SIZE 5' | BEDROOM | 1    | NOT INCLUDE BUDGET |  |  |
| F1-02                   | NIGHT TABLE      | BEDROOM | 2    | NOT INCLUDE BUDGET |  |  |
|                         |                  |         |      |                    |  |  |

| LIST OF BUILT-IN FURNITURE |             |         |      |                    |  |  |
|----------------------------|-------------|---------|------|--------------------|--|--|
| SYMBOL                     | DESCRIPTION | AREA    | QTY. | NOTE               |  |  |
| B1-01                      | WARDROBE    | FOYER   | 1    | NOT INCLUDE BUDGET |  |  |
| B1-02                      | TV CABINET  | BEDROOM | 1    | NOT INCLUDE BUDGET |  |  |
|                            |             |         |      |                    |  |  |