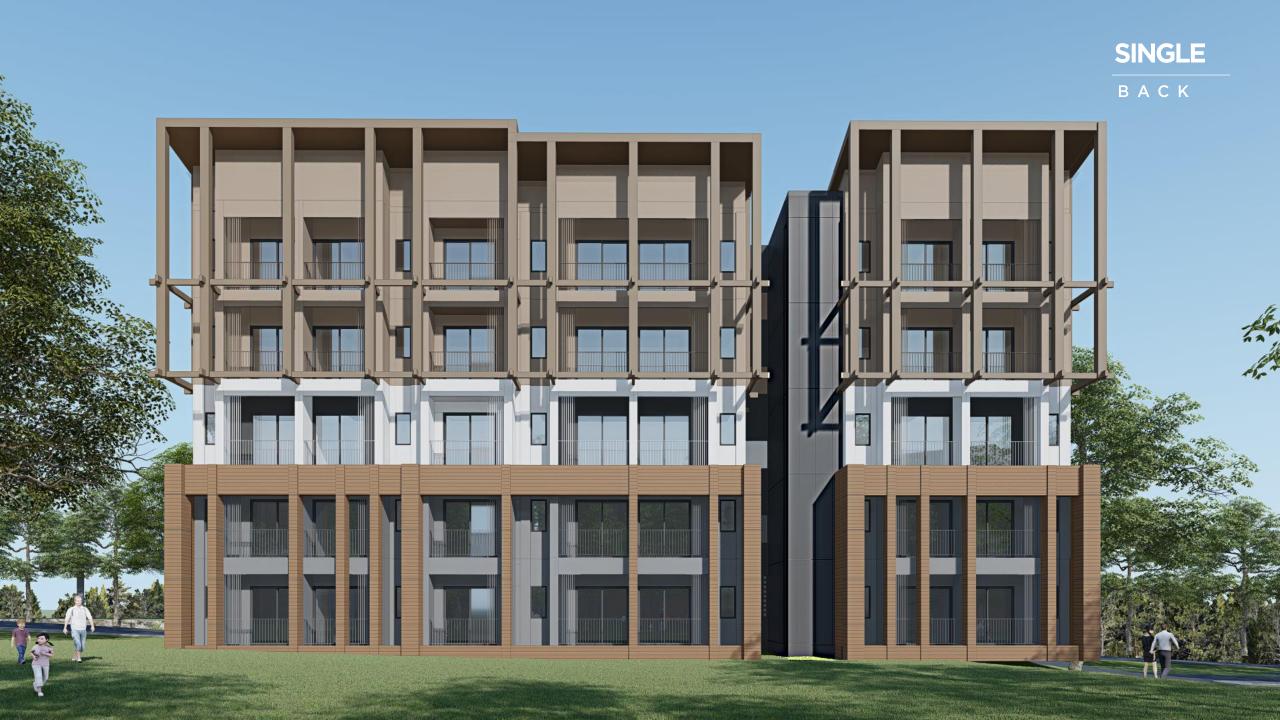

| LIST OF LOOSE FURNITURE |                  |         |      |                    |  |  |
|-------------------------|------------------|---------|------|--------------------|--|--|
| SYMBOL                  | DESCRIPTION      | AREA    | QTY. | NOTE               |  |  |
| F1-01                   | BED KING SIZE 5' | BEDROOM | 1    | NOT INCLUDE BUDGET |  |  |
| F1-02                   | NIGHT TABLE      | BEDROOM | 2    | NOT INCLUDE BUDGET |  |  |
|                         |                  |         |      |                    |  |  |

| LIST OF BUILT-IN FURNITURE |             |         |      |                    |  |  |
|----------------------------|-------------|---------|------|--------------------|--|--|
| SYMBOL                     | DESCRIPTION | AREA    | QTY. |