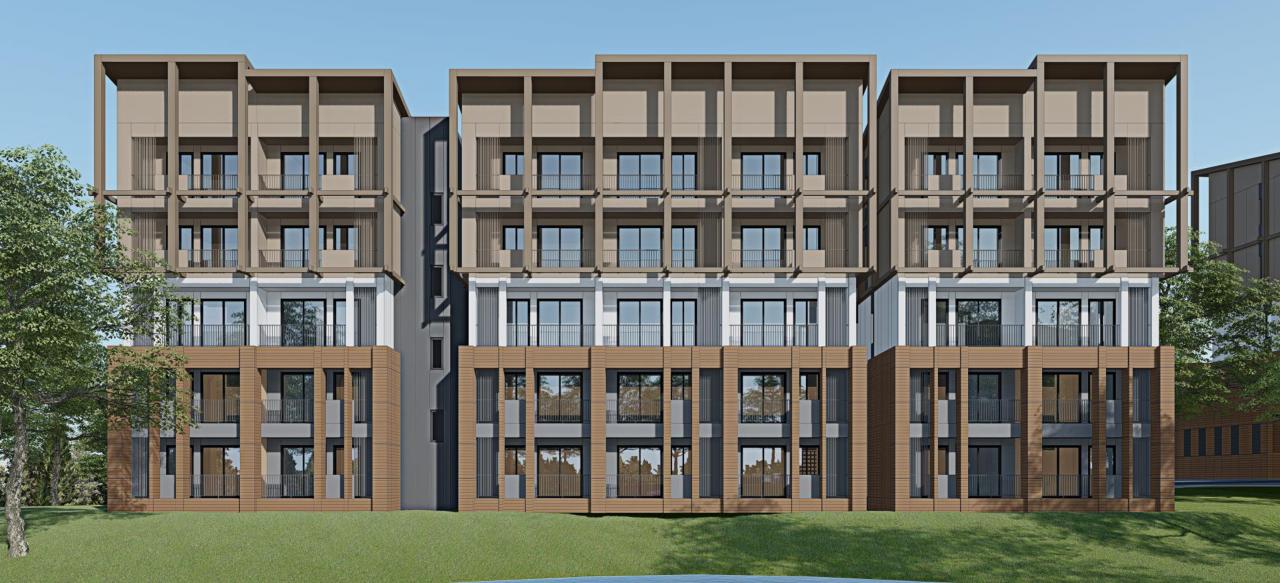

| LIST OF LOOSE FURNITURE |                  |         |      |                    |  |  |
|-------------------------|------------------|---------|------|--------------------|--|--|
| SYMBOL                  | DESCRIPTION      | AREA    | QTY. | NOTE               |  |  |
| F1-01                   | BED KING SIZE 5' | BEDROOM | 1    | NOT INCLUDE BUDGET |  |  |
| F1-02                   | NIGHT TABLE      | BEDROOM | 2    | NOT INCLUDE BUDGET |  |  |
|                         |                  |         |      |                    |  |  |

| LIST OF BUILT-IN FURNITURE |             |         |      |                    |  |  |
|----------------------------|-------------|---------|------|--------------------|--|--|
| SYMBOL                     | DESCRIPTION | AREA    | QTY. | NOT