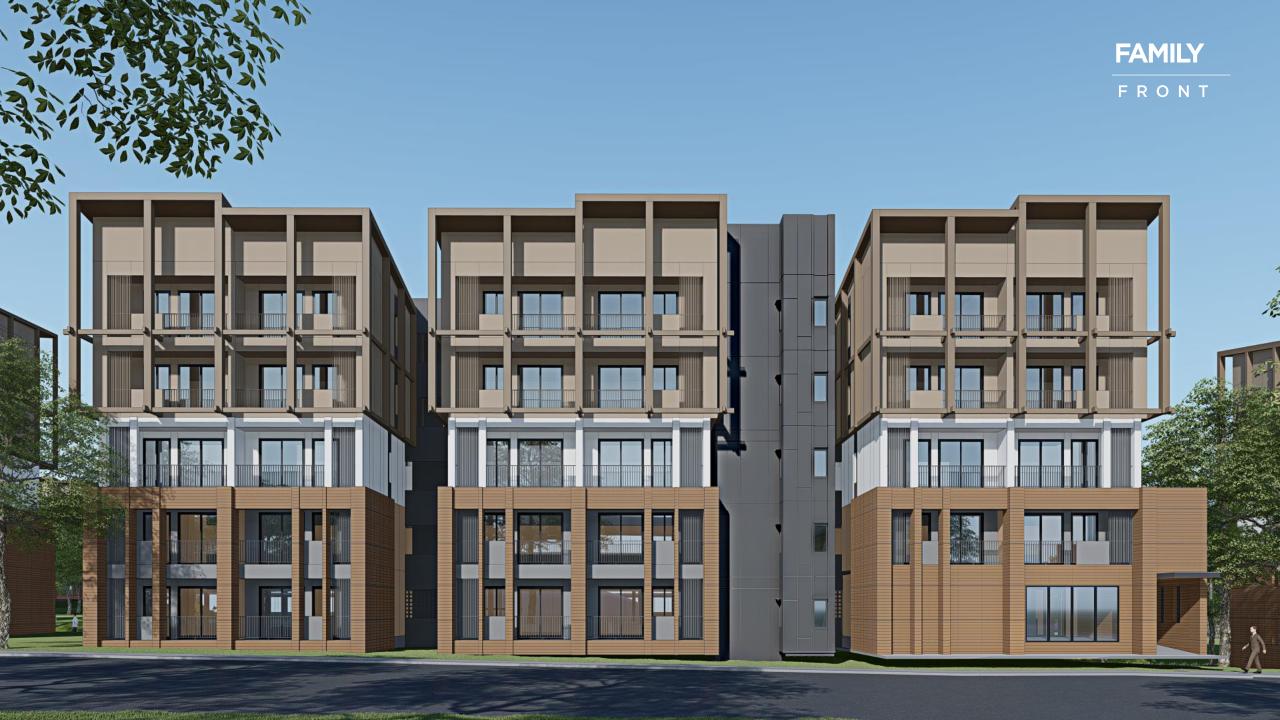

| LIST OF LOOSE FURNITURE |                  |         |      |                    |  |  |
|-------------------------|------------------|---------|------|--------------------|--|--|
| SYMBOL                  | DESCRIPTION      | AREA    | QTY. | NOTE               |  |  |
| F1-01                   | BED KING SIZE 5' | BEDROOM | 1    | NOT INCLUDE BUDGET |  |  |
| F1-02                   | NIGHT TABLE      | BEDROOM | 2    | NOT INCLUDE BUDGET |  |  |
|                         |                  |         |      |                    |  |  |

| LIST OF BUILT-IN FURNITURE |             |         |      |                    |  |  |
|----------------------------|-------------|---------|------|--------------------|--|--|
| SYMBOL                     | DESCRIPTION | AREA    | QTY. | NOTE