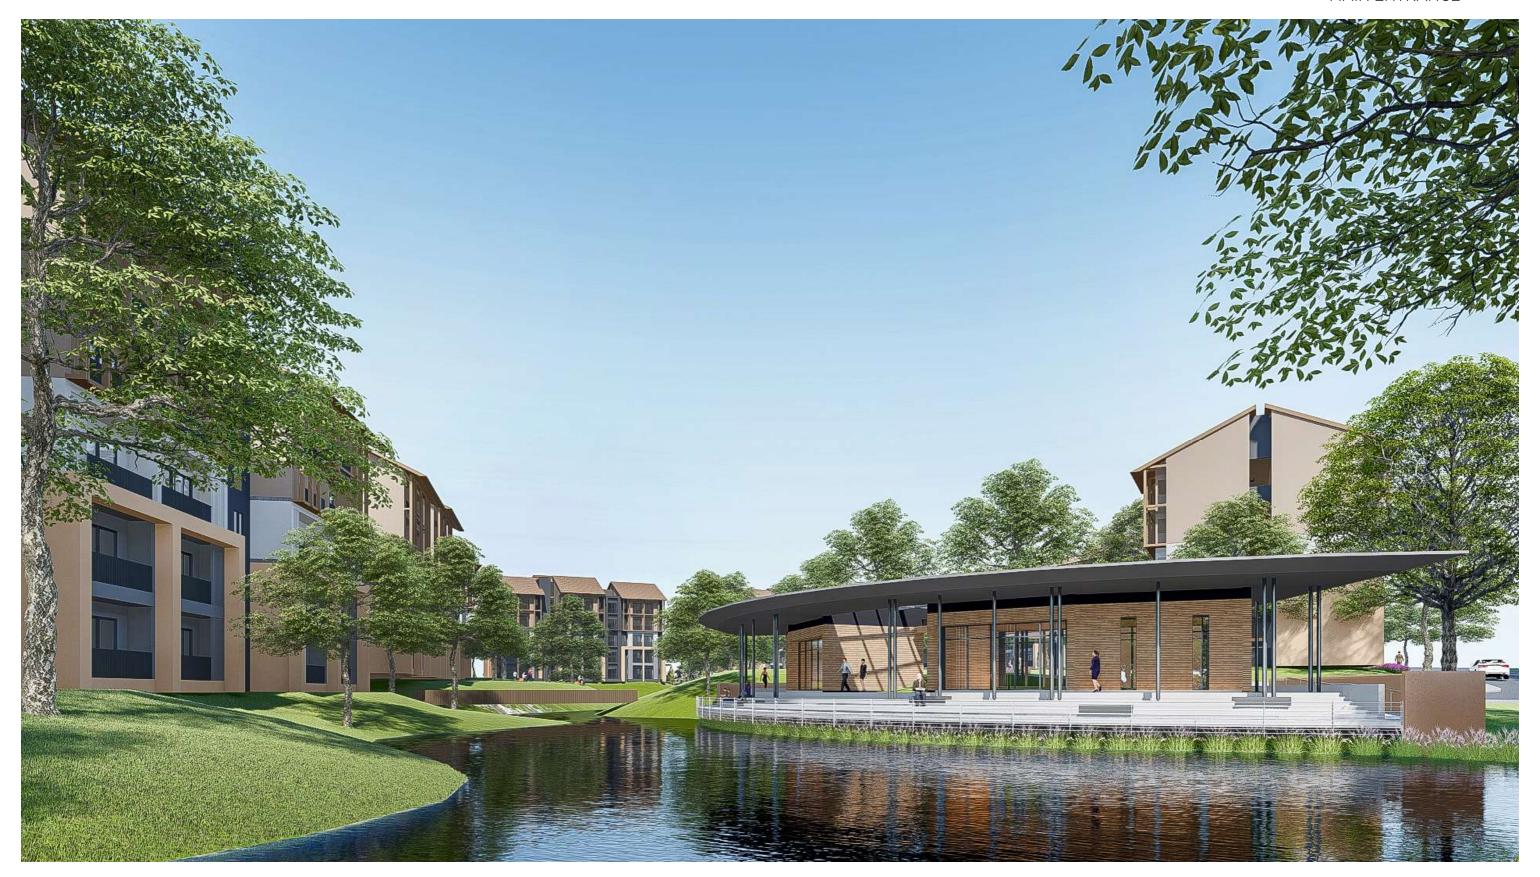

| LIST OF LOOSE FURNITURE |                  |         |      |                    |  |  |
|-------------------------|------------------|---------|------|--------------------|--|--|
| SYMBOL                  | DESCRIPTION      | AREA    | QTY. | NOTE               |  |  |
| F1-01                   | BED KING SIZE 5' | BEDROOM | 1    | NOT INCLUDE BUDGET |  |  |
| F1-02                   | NIGHT TABLE      | BEDROOM | 2    | NOT INCLUDE BUDGET |  |  |
|                         |                  |         |      |                    |  |  |

| LIST OF BUILT-IN FURNITURE |             |         |      |                    |  |  |
|----------------------------|-------------|---------|------|--------------------|--|--|
| SYMBOL                     | DESCRIPTION | AREA    | QTY. | NOTE