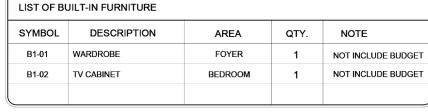

| LIST OF BUILT-IN FURNITURE |             |         |      |                    |  |  |
|----------------------------|-------------|---------|------|--------------------|--|--|
| SYMBOL                     | DESCRIPTION | AREA    | QTY. | NOTE               |  |  |
| B1-01                      | WARDROBE    | FOYER   | 1    | NOT INCLUDE BUDGET |  |  |
| B1-02                      | TV CABINET  | BEDROOM | 1    | NOT INCLUDE BUDGET |  |  |
|                            |             |         |      |                    |  |  |