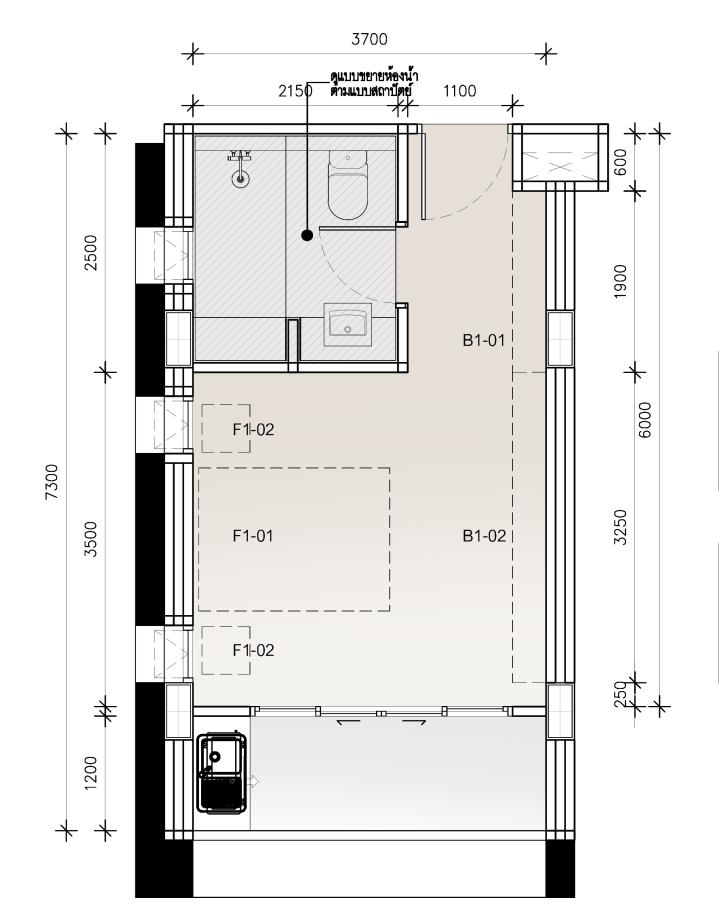

| LIST OF LOOSE FURNITURE |                  |         |      |                    |  |  |
|-------------------------|------------------|---------|------|--------------------|--|--|
| SYMBOL                  | DESCRIPTION      | AREA    | QTY. | NOTE               |  |  |
| F1-01                   | BED KING SIZE 5' | BEDROOM | 1    | NOT INCLUDE BUDGET |  |  |
| F1-02                   | NIGHT TABLE      | BEDROOM | 2    | NOT INCLUDE BUDGET |  |  |
|                         |                  |         |      |                    |  |  |

| LIST OF BUILT-IN FURNITURE |             |         |      |                    |  |  |
|----------------------------|-------------|---------|------|--------------------|--|--|
| SYMBOL                     | DESCRIPTION | AREA    | QTY. | NOTE               |  |  |
| B1-01                      | WARDROBE    | FOYER   | 1    | NOT INCLUDE BUDGET |  |  |
| B1-02                      | TV CABINET  | BEDROOM | 1    | NOT INCLUDE BUDGET |  |  |
|                            |             |         |      |                    |  |  |

\_ดูแบบขยายห้องน้ำ ตามแบบสถาปัตย์

3000

B1-02

F1-05

3000

5700

F1-06

F1-|06