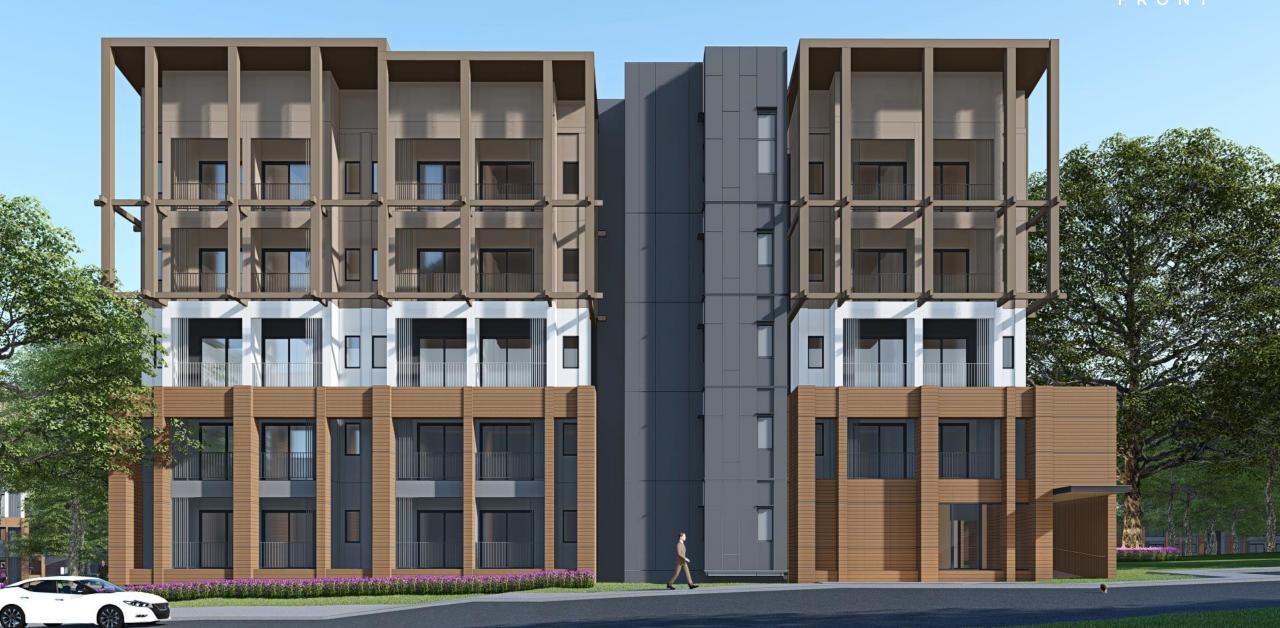

| LIST OF LOOSE FURNITURE |                  |         |      |                    |  |  |
|-------------------------|------------------|---------|------|--------------------|--|--|
| SYMBOL                  | DESCRIPTION      | AREA    | QTY. | NOTE               |  |  |
| F1-01                   | BED KING SIZE 5' | BEDROOM | 1    | NOT INCLUDE BUDGET |  |  |
| F1-02                   | NIGHT TABLE      | BEDROOM | 2    | NOT INCLUDE BUDGET |  |  |
|                         |                  |         |      |                    |  |  |

| LIST OF BUILT-IN FURNITURE |             |         |      |                    |  |  |
|----------------------------|-------------|---------|------|--------------------|--|--|
| SYMBOL                     | DESCRIPTION | AREA    | QTY.