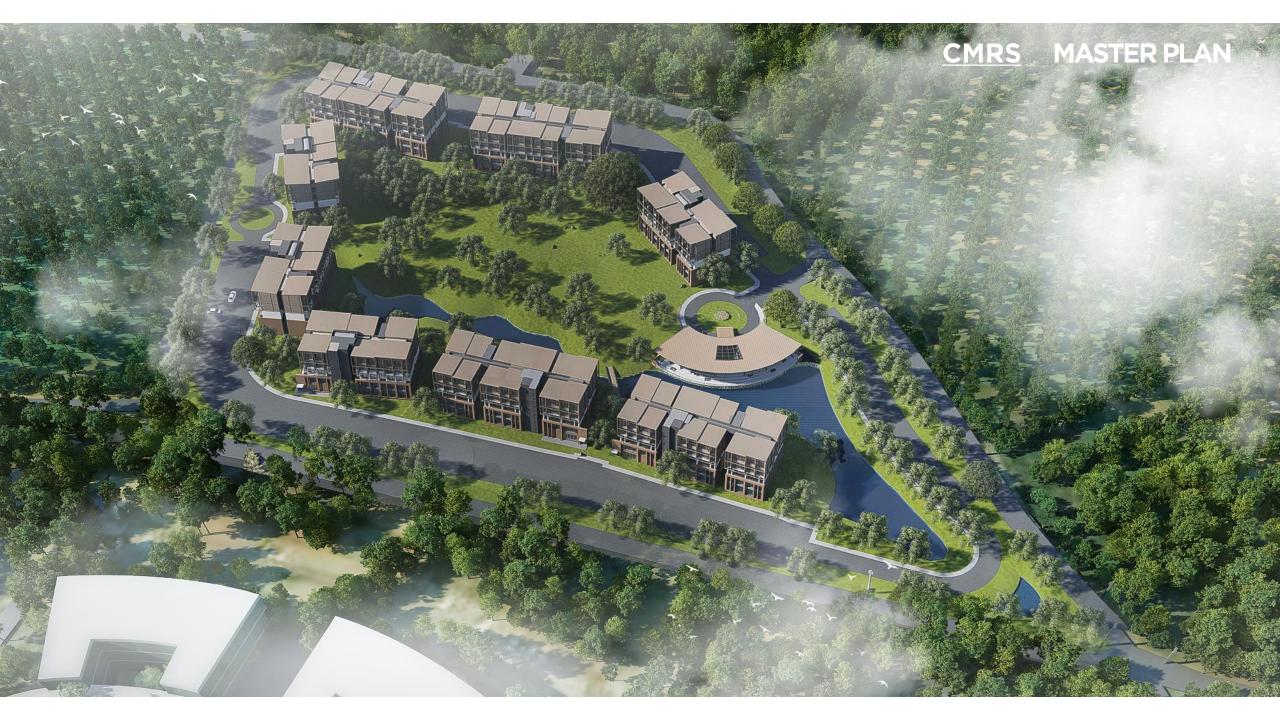

\_ดูแบบขยายห้องน้ำ ตามแบบสถาปัตย์

3000

B1-02

F1-05

3000

5700

F1-06

F1-|06

2800

\*

8400

4500

\*

900

7300

|F1-04

4200

B1-01

F1-01

F1-03

2600

แนวผนังอิฐ

1600

1050

1300